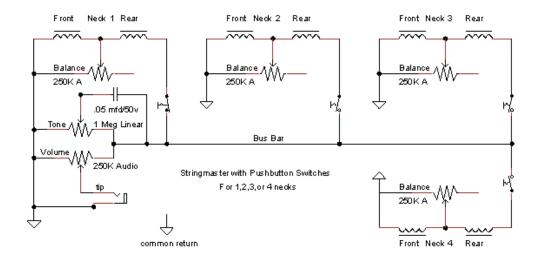

#### Schematic Diagrams for Wiring Pickups in Fender Steel Guitars

Early Stringmaster® With Slide Switches and No Mixer Control

Stringmaster® With Pushbutton Switches and Pickup Mixer Control

Stringmaster® D8 with Lever Neck Selector Switch