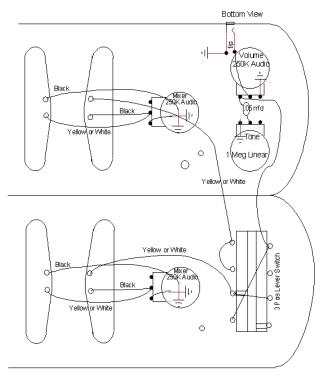

### **Pictorial Wiring Diagrams for Fender Steel Guitars**

# Early Stringmaster with Slide Switches

Early Stringmaster® with Slide Switches 2, 3, or 4 necks

Lever Switch Stringmaster® D8

Lever Switch Stringmaster® T8

Deluxe 8®