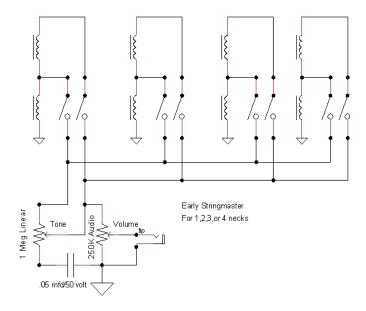

#### Schematic Diagrams for Wiring Pickups in Fender Steel Guitars

Early Stringmaster® With Slide Switches and No Mixer Control

Stringmaster® With Pushbutton Switches and Pickup Mixer Control

Stringmaster® D8 with Lever Neck Selector Switch

# Early Stringmaster with Slide Switches

Early Stringmaster® with Slide Switches 2, 3, or 4 necks

Lever Switch Stringmaster® D8

Lever Switch Stringmaster® T8

Deluxe 8®