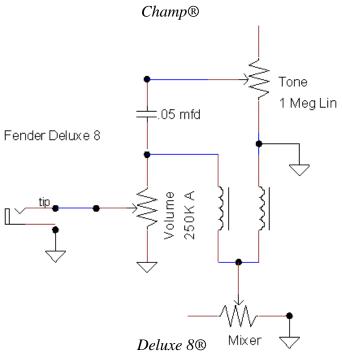

#### Schematic Diagrams for Wiring Pickups in Fender Steel Guitars

Early Stringmaster® With Slide Switches and No Mixer Control

Stringmaster® With Pushbutton Switches and Pickup Mixer Control

Stringmaster® D8 with Lever Neck Selector Switch