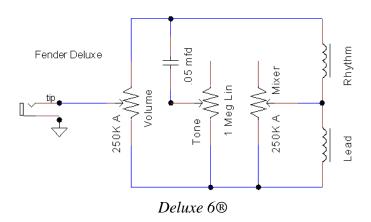

# Early Stringmaster with Slide Switches

Early Stringmaster® with Slide Switches 2, 3, or 4 necks

Lever Switch Stringmaster® D8

Lever Switch Stringmaster® T8

Deluxe 8®