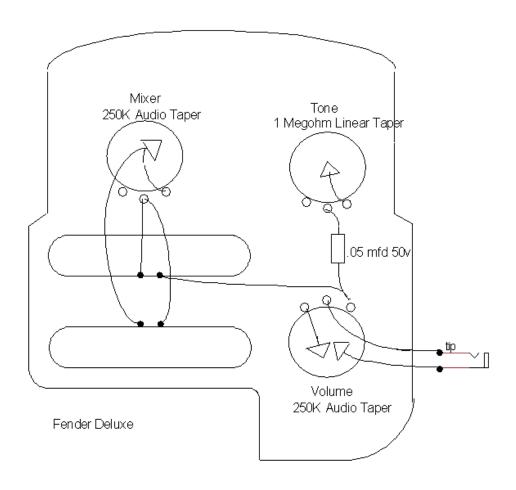

### **Pictorial Wiring Diagrams for Fender Steel Guitars**

# Early Stringmaster with Slide Switches

Early Stringmaster® with Slide Switches 2, 3, or 4 necks

Lever Switch Stringmaster® D8

Lever Switch Stringmaster® T8

Deluxe 8®