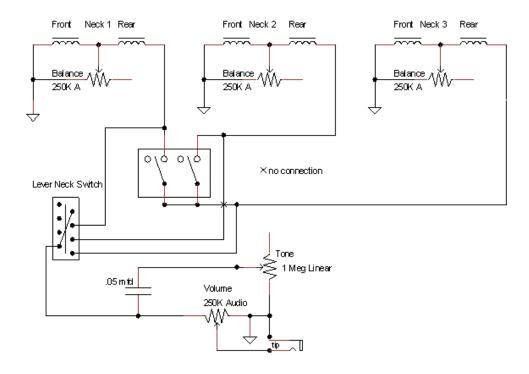

Stringmaster® T8 with Lever Neck Selector Switch

 $Dual\ Professional \&\ 8$ 

# Early Stringmaster with Slide Switches

Early Stringmaster® with Slide Switches 2, 3, or 4 necks

Lever Switch Stringmaster® D8

Lever Switch Stringmaster® T8

Deluxe 8®