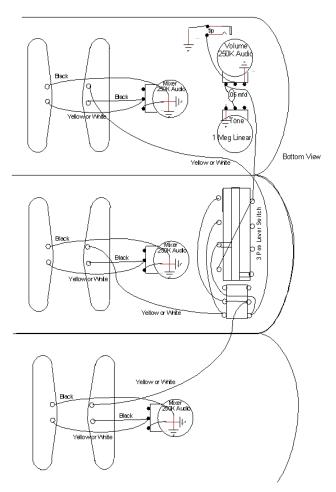

### **Pictorial Wiring Diagrams for Fender Steel Guitars**

# Early Stringmaster with Slide Switches

Early Stringmaster® with Slide Switches 2, 3, or 4 necks

Lever Switch Stringmaster® D8

Lever Switch Stringmaster® T8

Deluxe 8®