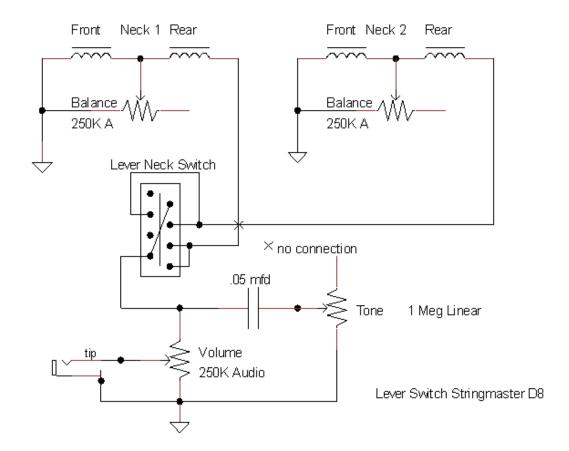

#### Schematic Diagrams for Wiring Pickups in Fender Steel Guitars

Early Stringmaster® With Slide Switches and No Mixer Control

Stringmaster® With Pushbutton Switches and Pickup Mixer Control

Stringmaster® D8 with Lever Neck Selector Switch

Stringmaster® T8 with Lever Neck Selector Switch

 $Dual\ Professional \&\ 8$ 