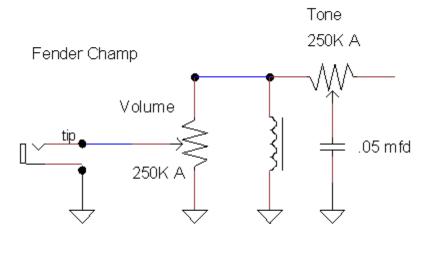

#### Schematic Diagrams for Wiring Pickups in Fender Steel Guitars

Early Stringmaster® With Slide Switches and No Mixer Control

Stringmaster® With Pushbutton Switches and Pickup Mixer Control

Stringmaster® D8 with Lever Neck Selector Switch