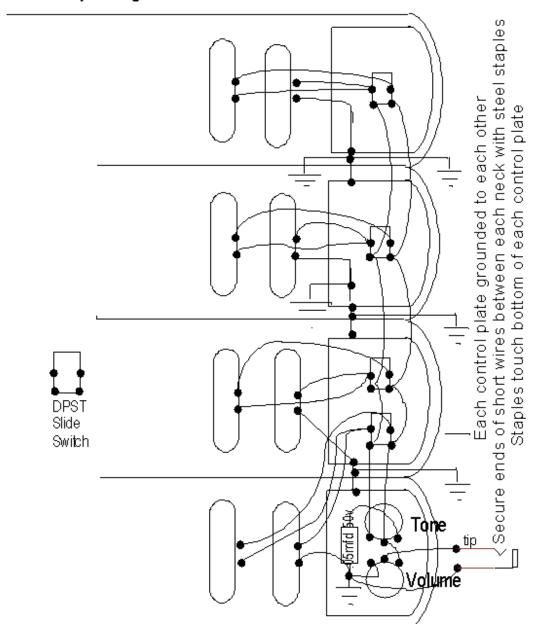

### **Pictorial Wiring Diagrams for Fender Steel Guitars**

# Early Stringmaster with Slide Switches

Early Stringmaster® with Slide Switches 2, 3, or 4 necks

Lever Switch Stringmaster® D8

Lever Switch Stringmaster® T8

Deluxe 8®