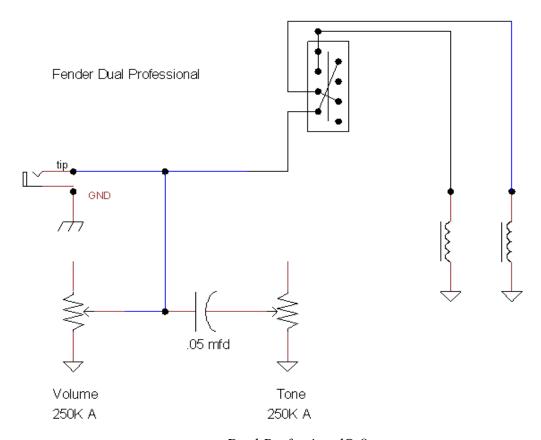

atter wound fashion that leaves a flat and tight coil.

The tight coil generally precludes microphonics in the pickup. I have bubbled a heated mixture of paraffin and beeswax through the winding of several pickups and found that it made little or no difference in the quality and quantity of sound delivered by the pickup when installed. I have stopped the waxing and have concentrated on maintaining consistent quality by insuring proper tension on the magnet wire as it is wound on the bobbin.

#### Schematic Diagrams for Wiring Pickups in Fender Steel Guitars



Early Stringmaster® With Slide Switches and No Mixer Control



Stringmaster® With Pushbutton Switches and Pickup Mixer Control



Stringmaster® D8 with Lever Neck Selector Switch



Stringmaster® T8 with Lever Neck Selector Switch



 $Dual\ Professional \&\ 8$ 







### **Pictorial Wiring Diagrams for Fender Steel Guitars**

# Early Stringmaster with Slide Switches



Early Stringmaster® with Slide Switches 2, 3, or 4 necks



Lever Switch Stringmaster® D8



Lever Switch Stringmaster® T8



Deluxe 8®